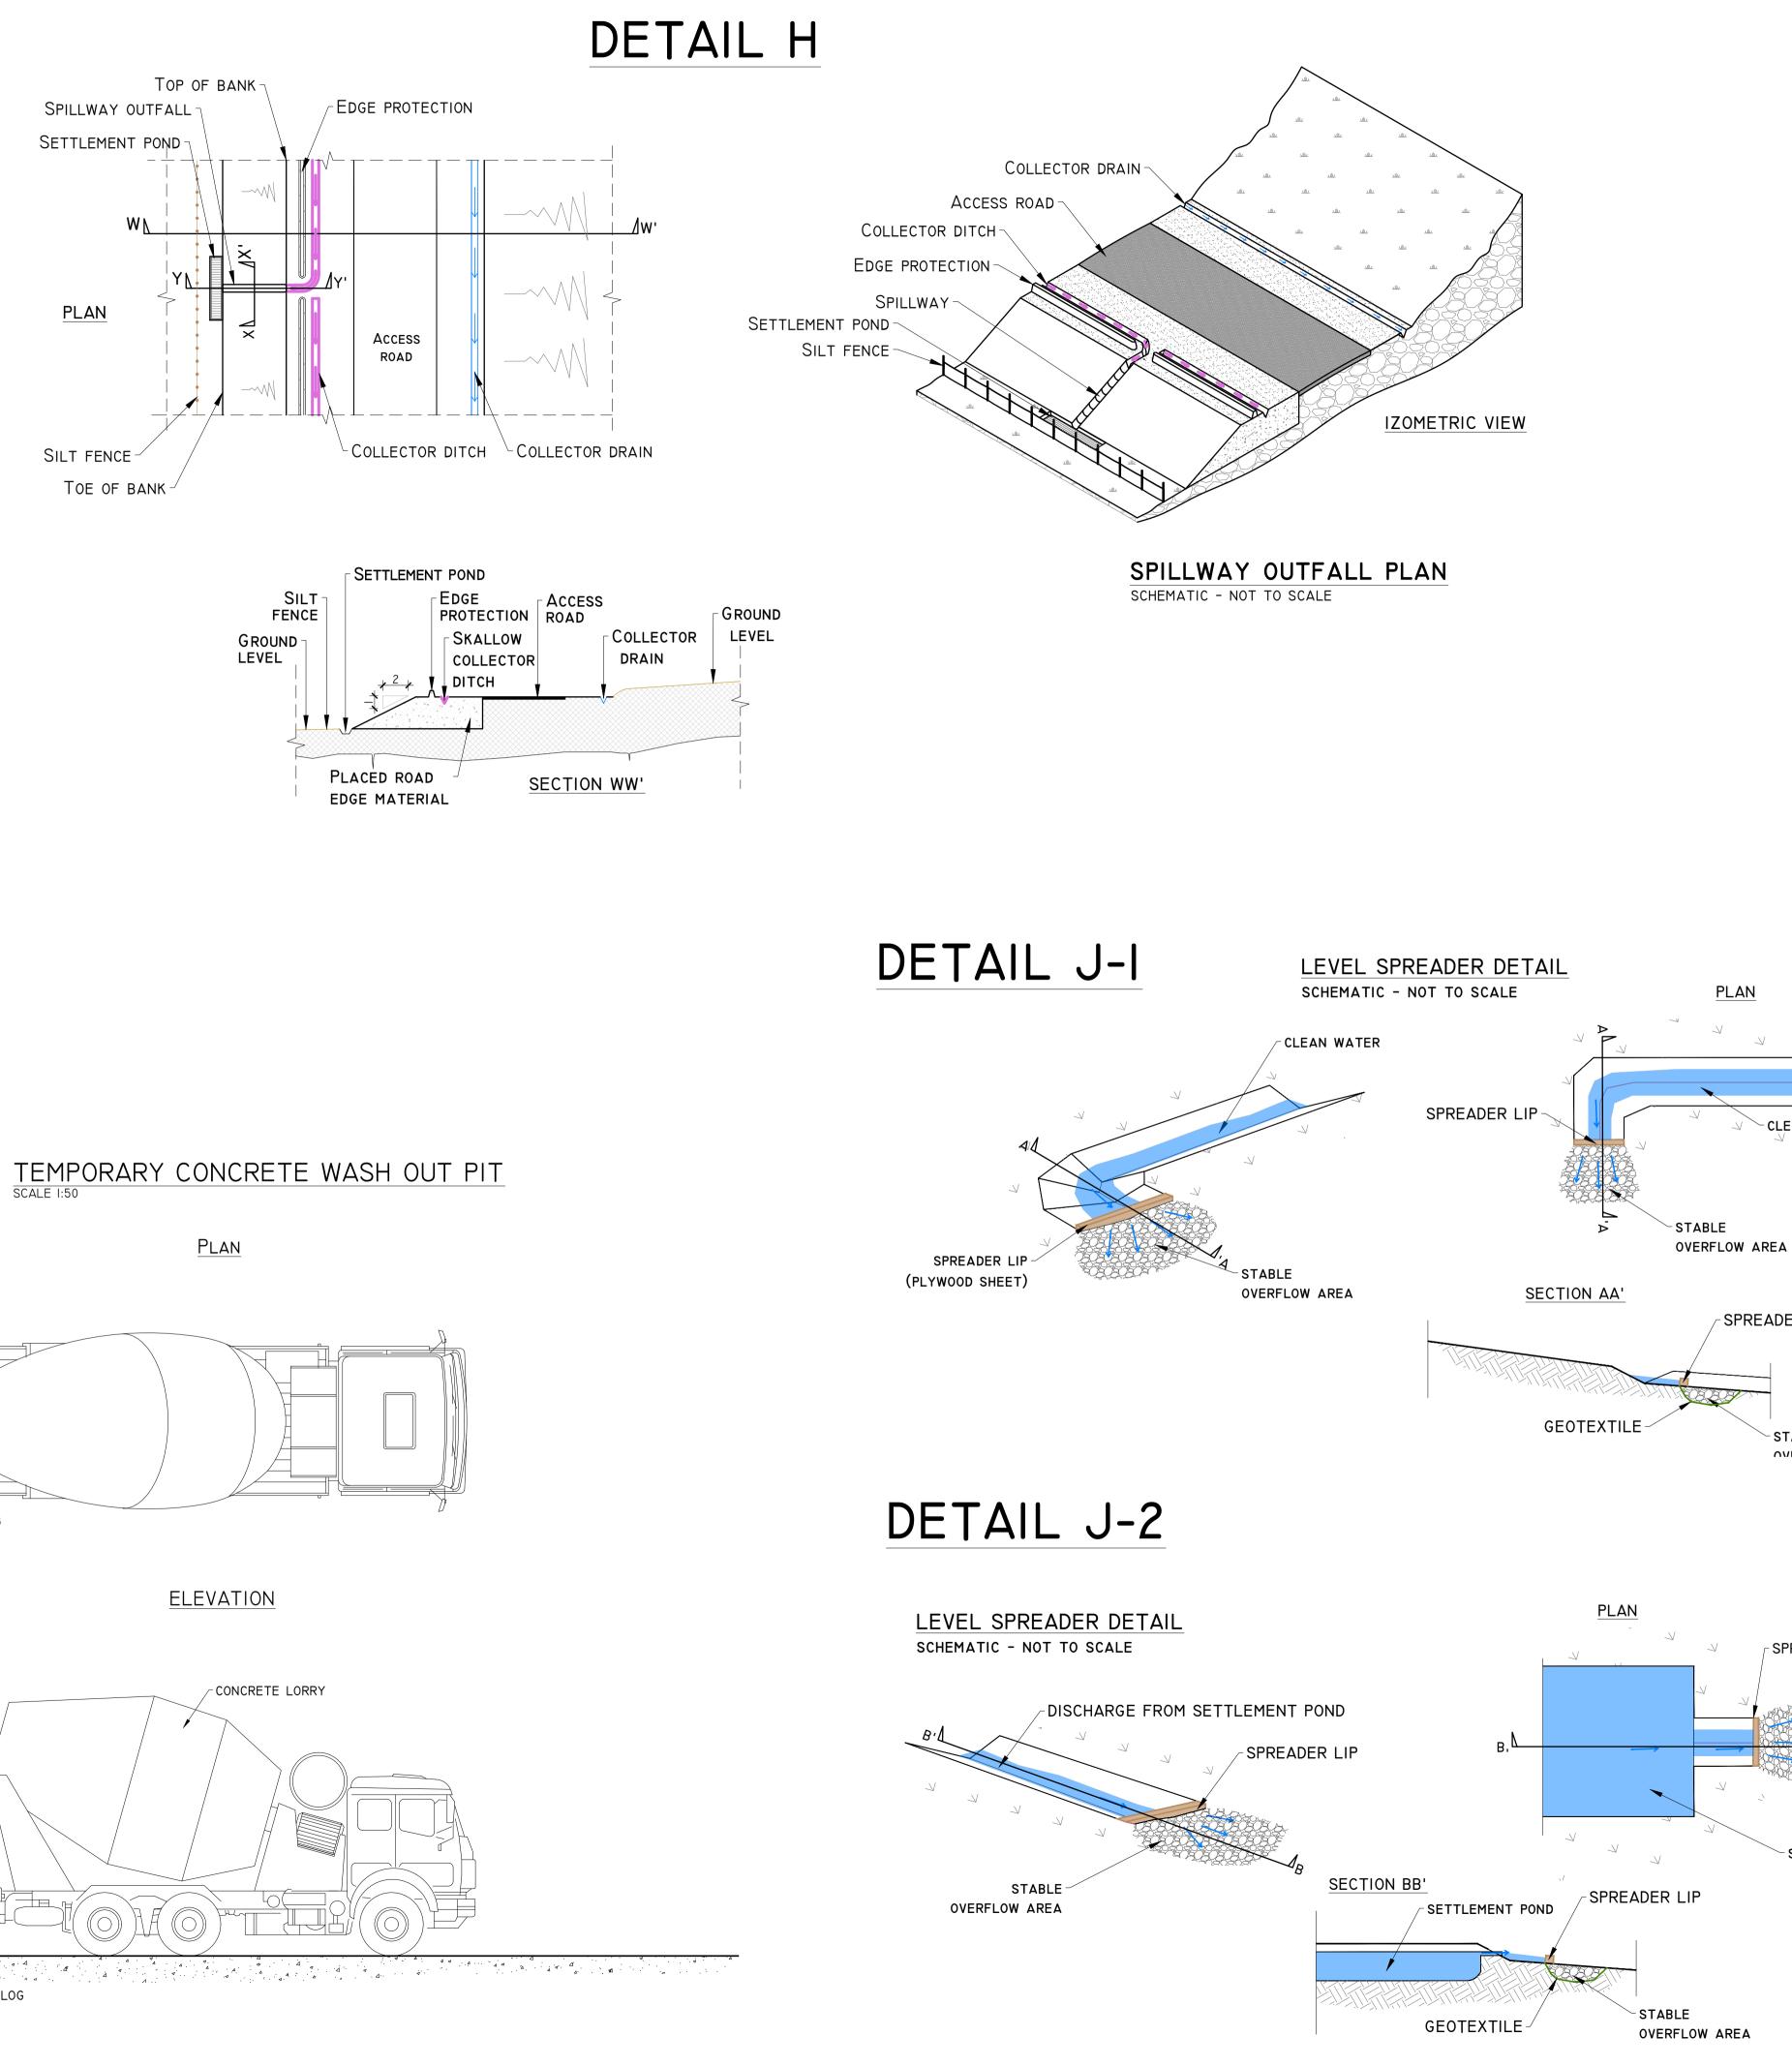

## CLEAN WATER

SPREADER LIP

STABLE 

STABLE OVERFLOW AREA

- SETTLEMENT POND

| 05/07/22                                                                                                                                          | Planning    |                      | MG   | MG     |
|---------------------------------------------------------------------------------------------------------------------------------------------------|-------------|----------------------|------|--------|
| Date                                                                                                                                              | Description |                      | Chkd | Signed |
| Revisions                                                                                                                                         |             |                      |      |        |
| 22 Lower Main St ENVIRONMENTAL   Dungarvan tel: +353 (0) 58-44122   Co. Waterford tel: +353 (0) 58-44244   Ireland web: www.hydroenvironmental.ie |             |                      |      |        |
| Client:<br>Kocknamork Ltd                                                                                                                         |             |                      |      |        |
| Job: Proposed Substation, Underground Cabling,<br>Access Roads to Knocknamork Renewable<br>Energy Development                                     |             |                      |      |        |
| Title:<br>DRAINAGE DETAILS 4                                                                                                                      |             |                      |      |        |
| Figure No                                                                                                                                         | D:          | D504                 |      |        |
| Drawing No: P1421-1-0722-A1-D504-00A                                                                                                              |             |                      |      |        |
| Sheet Size                                                                                                                                        | e: A1       | Project No.: P1421-1 |      |        |
| Scale: as                                                                                                                                         | shown (A1)  | Drawn By: MG/GD      |      |        |
| Date: 05/                                                                                                                                         | 07/2022     | Checked By: M.G.     |      |        |