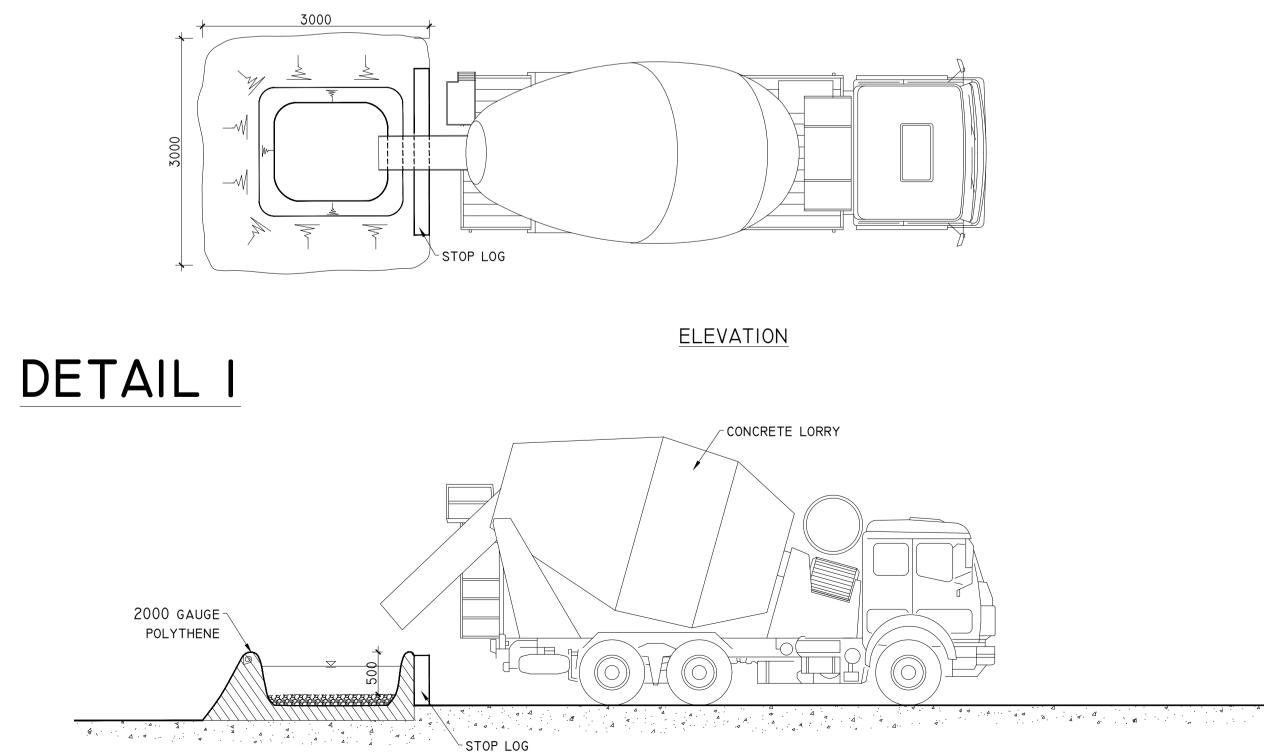

PROJECT DESIGN DRAWING NOTES 1. DRAWINGS ISSUED ARE FOR PLANNING STAGE ONLY. 2. COPYRIGHT, ALL RIGHTS RESERVED. NO PART HERE WITH MAY BE COPIED OR REPRODUCED PARTIALLY OR WHOLLY IN ANY FORM WHATSOEVER WITHOUT THE PRIOR NOTICE OF THE COPYRIGHT OWNER HYDRO-ENVIRONMENTAL SERVICES. 3. DO NOT SCALE OFF THIS DRAWING. FIGURED METRIC DIMENSIONS ONLY SHOULD BE TAKEN OFF THIS DRAWING.

## CLEAN WATER

SPREADER LIP

STABLE 

STABLE OVERFLOW AREA

- SETTLEMENT POND

| 05/07/22                                                                                                                                          | Planning    |                      | MG   | MG     |
|---------------------------------------------------------------------------------------------------------------------------------------