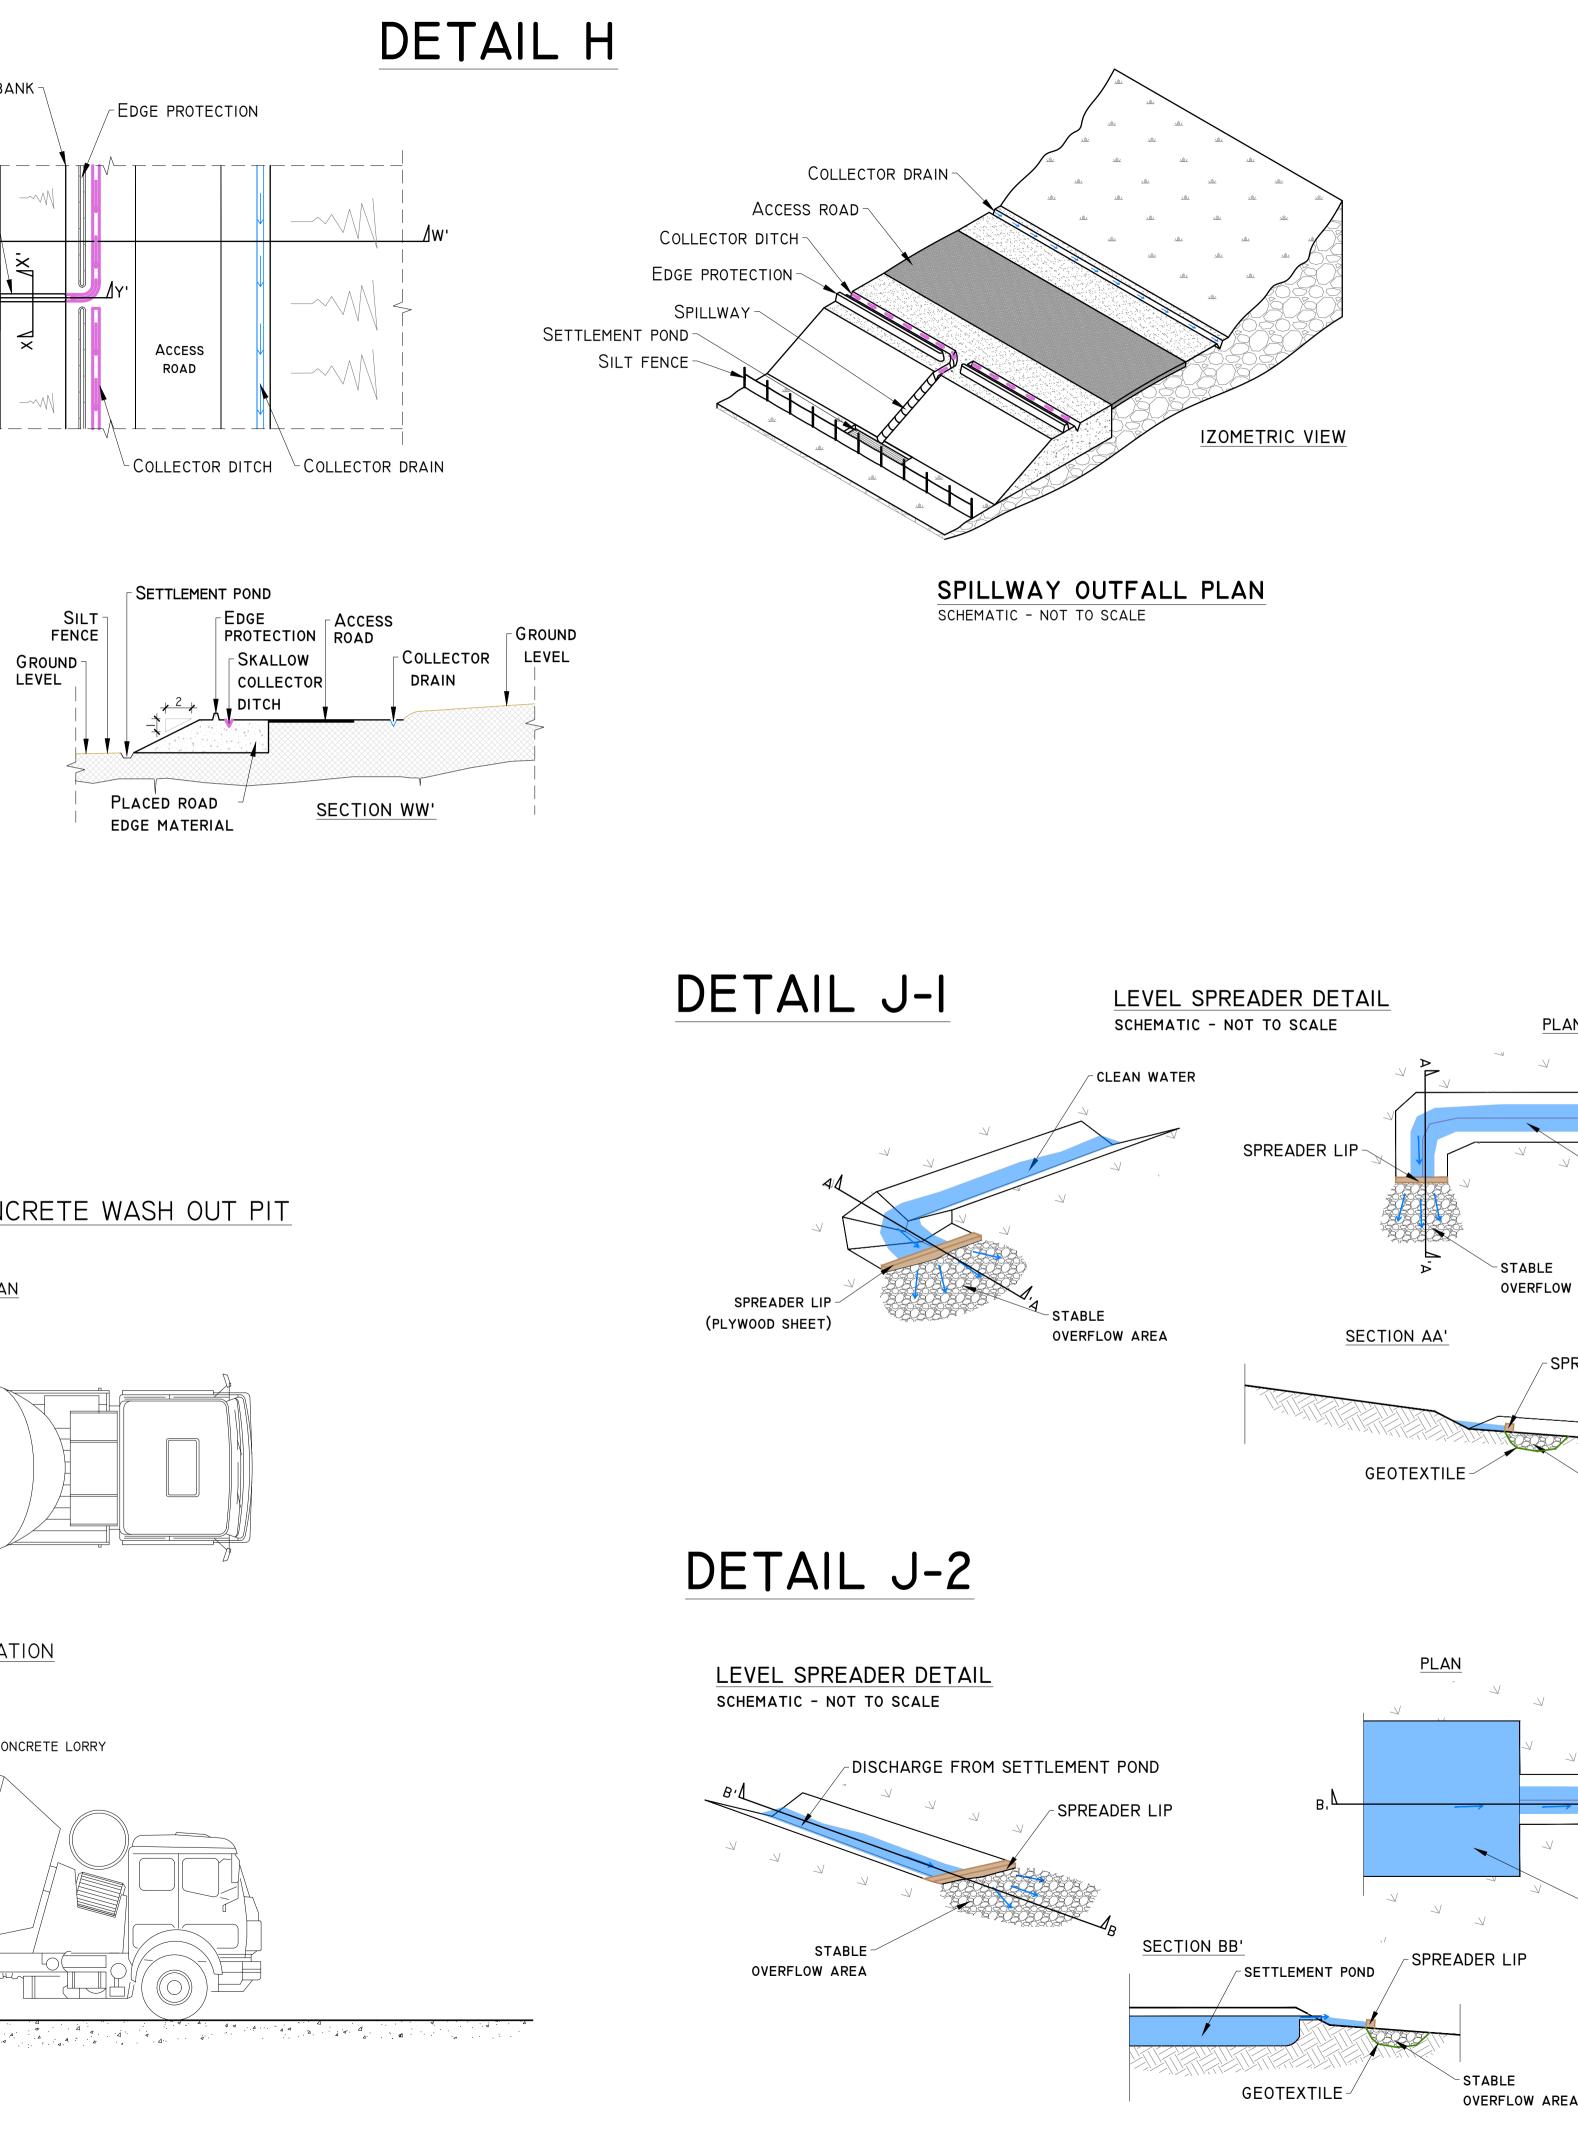

## CLEAN WATER

SPREADER LIP

STABLE 

STABLE OVERFLOW AREA

- SETTLEMENT POND

| 05/07/22                                                                                                                                          | Planning    |                      | MG   | MG     |
|---------------------------------------------------------------------------------------------------------------------------------------------------|-------------|----------------------|------|--------|
| Date                                                                                                                                              | Description |                      | Chkd | Signed |
| Revisions                                                                                                                                         |             |                      |      |        |
| 22 Lower Main St ENVIRONMENTAL   Dungarvan tel: +353 (0) 58-44122   Co. Waterford tel: +353 (0) 58-44244   Ireland web: www.hydroenvironmental.ie |             |                      |      |        |
| Client:<br>Kocknamork Ltd                                                                                                                         |             |                      |      |        |
| Job: Proposed Substation, Underground Cabling,<br>Access Roads to Knocknamork Renewable<br>Energy Development                                     |             |                      |      |        |
| Title:<br>DRAINAGE DETAILS 4                                                                                                                      |             |                      |      |        |
| Figure No                                                                                                                                         | D:          | D504                 |      |        |
| Drawing No: P1421-1-0722-A1-D504-00A                                                                                                              |             |                      |      |        |
| Sheet Size                                                                                                                                        | e: A1       | Project No.: P1421-1 |      |        |
| Scale: as                                                                                                                                         | shown (A1)  | Drawn By: MG/GD      |      |        |
| Date: 05/                                                                                                                                         | 07/2022     | Checked By: M.G.     |      |        |